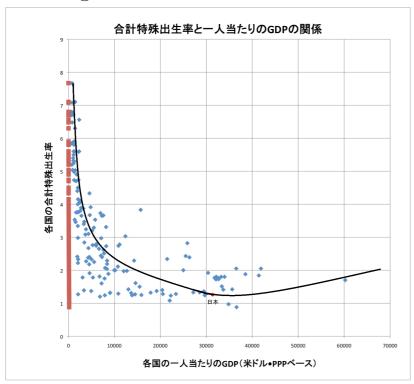

The cause (1) Relation of GDP and birthrate

Higher GDP(gross domestic product) is, \_\_\_\_\_birthrate is.

The graph goes up is that a sense of impending crisis for the declining birthrate increases like present Japan, and some \_\_\_\_\_\_ are taken.