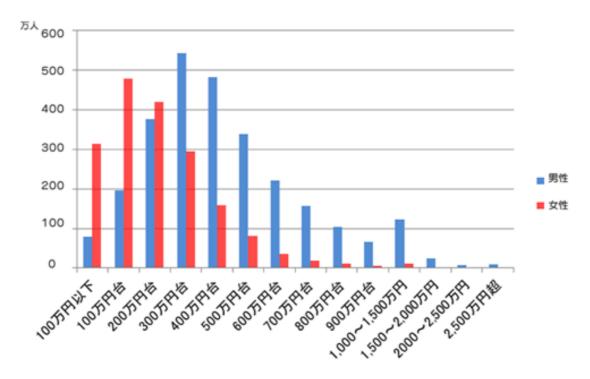

## The cause 4 Marriage

The graph according to

The man and woman according to the yearly income of a common office worker

The peak of the \_\_\_\_\_ annual income of one million

►Incidentally,1.5 million cost of the first year of private school that's high school, 600,000 in the cheap school.

©Current situation to say that it is difficult in income to\_\_\_\_\_

The cause 5 Tendency to marry later

mean age at first marriage is \_\_\_\_\_ year by year.

Age when they meet a marriage partner \_\_\_\_\_