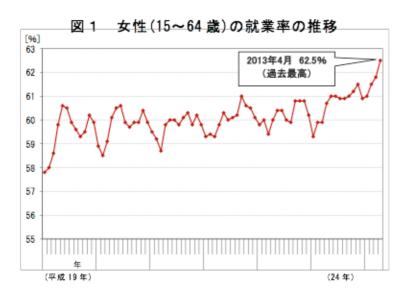

Working women increase

Because the education came to be caught to the woman unlike old days

An operation rate of a woman in her \_\_\_\_\_s rises recently in this way from late \_\_\_\_\_s.