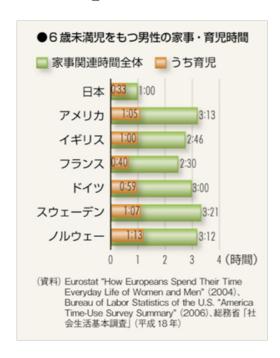

The cause®Relation of men's child care

A Japanese man has \_\_\_\_\_\_ time to take care of children compared with another country.

For the reason of child care participation time of the Japanese man being

They are \_\_\_\_\_ time to look after their baby.

The cause@Lack of the nursery school

Waiting-list children awaiting entrance increase in nursery schools.

Japanese government increases nursery schools and is going to \_\_\_\_\_\_ a waiting-list child.