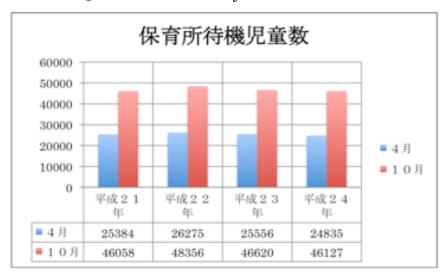

They are \_\_\_\_\_ time to look after their baby.

The cause@Lack of the nursery school

Waiting-list children awaiting entrance increase in nursery schools.

Japanese government increases nursery schools and is going to \_\_\_\_\_\_ a waiting-list child.