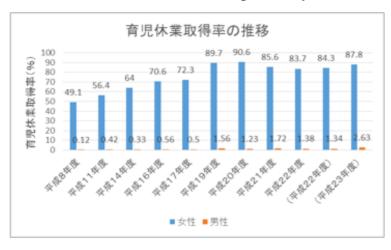

## The cause @Parental leave and paternity harassmant

Almost <u>none</u> of the men take the parental leave.

The person who \_\_\_\_\_ really do for it to see this even if he \_\_\_\_ spare time for child care.