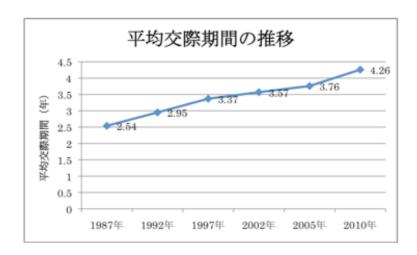

orn ti fir age and a health reason: 41.6%

connected with a tendency to \_\_\_\_\_

unknown: 7.8%

The cause 3 Women's social progress



Working women increase

Because the education came to be caught to the woman unlike old days



An operation rate of a woman in her \_\_\_\_\_s rises recently in this way from late \_\_\_\_\_s.

## The cause 4 Marriage

The graph according to

The man and woman according to the yearly income of a common office worker



The peak of the \_\_\_\_\_ annual income of one million

►Incidentally,1.5 million cost of the first year of private school that's high school, 600,000 in the cheap school.

©Current situation to say that it is difficult in income to\_\_\_\_\_

The cause 5 Tendency to marry later



mean age at first marriage is \_\_\_\_\_ year by year.



Age when they meet a marriage partner \_\_\_\_\_

An association period becomes \_\_\_\_\_\_.

## The cause $\rat{6}$ Tendency not to marry



In men and women from 18 years old to 24 years old, "Still too young" and "Not to feel the need" account for most as reasons.

■1992年 ■1997年 ■2002年 ■2005年 ■2010年

"Not to rotate to a suitable partner" increase when age rises.

■1992年 ■1997年 ■2002年 ■2005年 ■2010年

people who cannot do it even if they want to marry \_\_\_\_\_.

## The cause @Parental leave and paternity harassmant



Almost <u>none</u> of the men take the parental leave.



The person who \_\_\_\_\_ really do for it to see this even if he \_\_\_\_ spare time for child care.

The cause®Relation of men's child care



A Japanese man has \_\_\_\_\_\_ time to take care of children compar