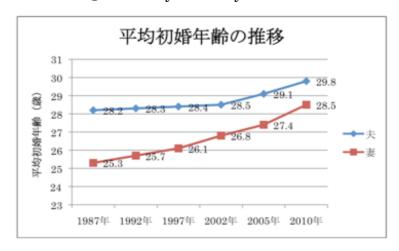

©Current situation to say that it is difficult in income to\_\_\_\_\_

The cause 5 Tendency to marry later

mean age at first marriage is \_\_\_\_\_ year by year.

Age when they meet a marriage partner \_\_\_\_\_