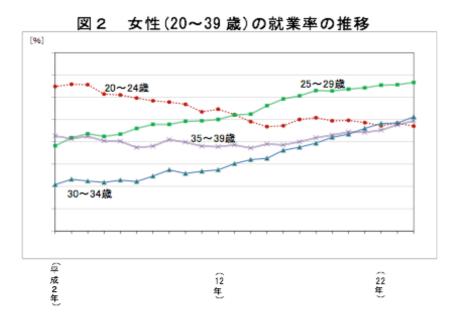

Working women increase

Because the education came to be caught to the woman unlike old days

An operation rate of a woman in her \_\_\_\_\_s rises recently in this way from late \_\_\_\_\_s.