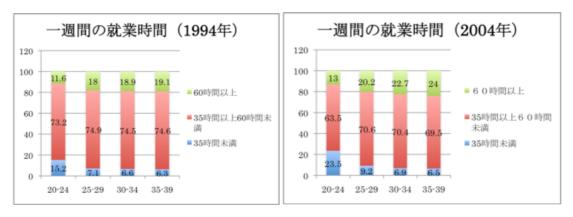

Working women increase

Because the education came to be caught to the woman unlike old days

An operation rate of a woman in her \_\_\_\_\_s rises recently in this way from late \_\_\_\_\_s.