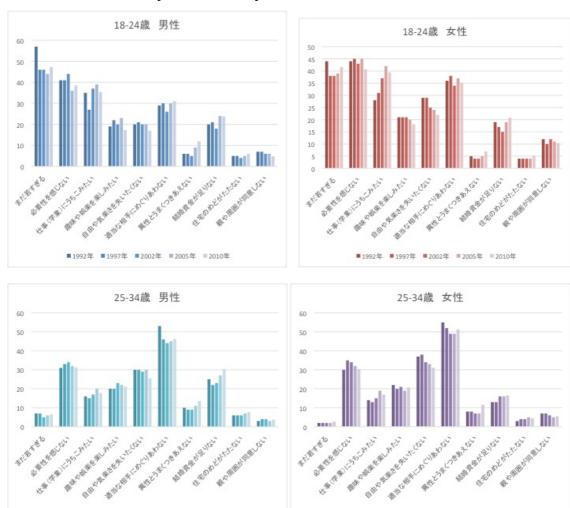

## The cause $\rat{6}$ Tendency not to marry

In men and women from 18 years old to 24 years old, "Still too young" and "Not to feel the need" account for most as reasons.

■1992年 ■1997年 ■2002年 ■2005年 ■2010年

"Not to rotate to a suitable partner" increase when age rises.

■1992年 ■1997年 ■2002年 ■2005年 ■2010年

people who cannot do it even if they want to marry \_\_\_\_\_.