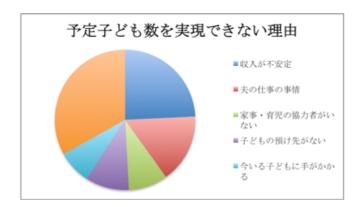

The cause@Reason of not having a child not being able to have a child

Income instability: 30.5%

Circumstances of the work of husband: 20%

There are no co-workers of housework and child care: 11.3%

There is no deposit to which the children: 12.7%

Hands full with children who are now: 9.7%

the person whom a child is not born ti fir age and a health reason: 41.6%

connected with a tendency to \_\_\_\_\_

unknown: 7.8%

The cause 3 Women's social progress